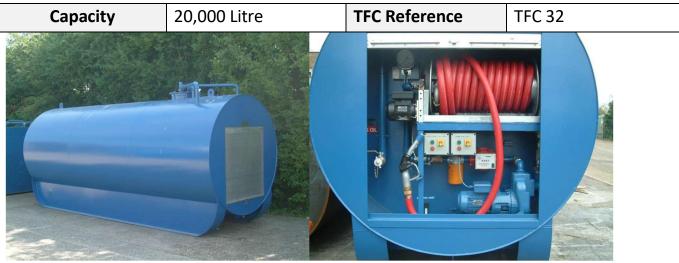

#### TANK DETAILS

| Tank Type       | Doubled Skin Cylindrical Single Compartment Storage Tank |
|-----------------|----------------------------------------------------------|
| Fuel Type       | Diesel / Gas Oil                                         |
| Capacity        | 20,000 Litre Diesel                                      |
| Dimensions      | 5300 (Length) x 2,500 (Dia) x 2,800 (Height)             |
| Steel Thickness | Main Tank 6mm                                            |
| Dry Weight      | 6000Kg                                                   |
| Colour          | Blue                                                     |
| TFC Reference   | TFC 32                                                   |

### **Additional Information**

| Pump Type      | PFZ High Speed Pump Unit                                   |
|----------------|------------------------------------------------------------|
| Pump Output    | 5000 litres per hour / 85 LPM                              |
| Hose Reel      | High Capacity 45 mtr x 1.5"                                |
| Gauge          | G6 Hydrostatic Contents Gauge in litres                    |
| Overfill Valve | Ris-Stop 2"                                                |
| Bund Alarm     | Battery Operated                                           |
| Shutter Door   | Lockable - Aluminum 57mm Slats with Mill Finish (Lockable) |