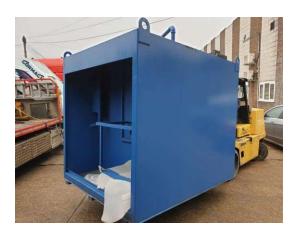

#### TANK DETAILS

| Tank Type       | Doubled Skin Rectangular Single Compartment Storage Tank |
|-----------------|----------------------------------------------------------|
| Fuel Type       | Diesel / Gas Oil                                         |
| Capacity        | 5,000 Litre Diesel                                       |
| Dimensions      | 3000mm Length x 2000mm Width x 2250mm High               |
| Steel Thickness | Main Tank 6mm                                            |
| Dry Weight      | 2500Kg                                                   |
| Colour          | Blue                                                     |

#### Additional Information

| Pump Type         | TBA                                                        |
|-------------------|------------------------------------------------------------|
| Pump Output       | TBA                                                        |
| Hose Reel         | TBA                                                        |
| Gauge             | TBA                                                        |
| Overfill Valve    | Ris-Stop 2"                                                |
| <b>Bund Alarm</b> | TBA                                                        |
| Shutter Door      | Lockable - Aluminum 57mm Slats with Mill Finish (Lockable) |