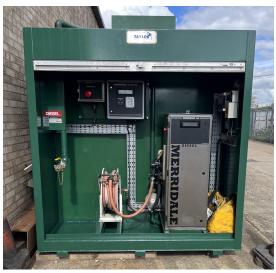

### **USED TANK DETAILS**

| Tank Type       | Doubled Skin Rectangular Single Compartment Storage Tank with security cover |
|-----------------|------------------------------------------------------------------------------|
| Fuel(s)         | Diesel                                                                       |
| Capacity        | 10,000 Litre Diesel                                                          |
| Dimensions      | 4,000 (Length) x 2,000 (Width) x 2,400 (Height)                              |
| Steel Thickness | Main Tank 4mm                                                                |
| Dry Weight      | 3,000Кg                                                                      |
| Colour          | Green                                                                        |
| TFC Reference   | TFC 42 Manufactured Sept 2021                                                |
|                 |                                                                              |

## **Additional Information**

| Pump Type      | Merridale pump and monitoring system             |
|----------------|--------------------------------------------------|
| Pump Output    | 70Lt/Min                                         |
| Hose Reel      | 10mtr x 1" Spring rewind Hose Reel c/w hose      |
| Gauge          | G6                                               |
| Overfill Valve | 2''                                              |
| Bund Alarm     | Battery Operated                                 |
| Shutter Door   | Aluminium 57mm Slats with Mill Finish (Lockable) |