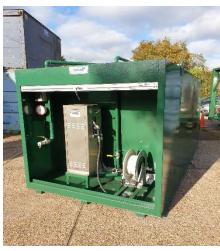

#### **USED TANK DETAILS**

| Tank Type       | Doubled Skin Rectangular Single Compartment Storage Tank |  |
|-----------------|----------------------------------------------------------|--|
| Fuel(s)         | Diesel                                                   |  |
| Capacity        | 10,000 Litre Diesel                                      |  |
| Dimensions      | 4,000 (Length) x 2,000 (Width) x 2,400 (Height)          |  |
| Steel Thickness | Main Tank 5mm                                            |  |
| Dry Weight      | 3,000Кg                                                  |  |
| Colour          | Green                                                    |  |
| TFC Reference   | TFC 46                                                   |  |
|                 |                                                          |  |

### **Additional Information**

| Pump Type      | Pumptronics                                      |  |
|----------------|--------------------------------------------------|--|
| Pump Output    | 50Lt/Min                                         |  |
| Hose reel      | 10m x 1"                                         |  |
| Gauge          | G6                                               |  |
| Overfill Valve | 2"                                               |  |
| Bund Alarm     | Battery Operated                                 |  |
| Shutter Door   | Aluminium 57mm Slats with Mill Finish (Lockable) |  |