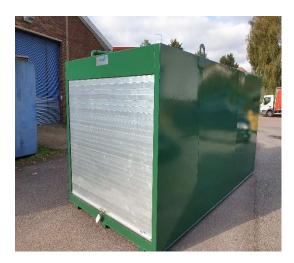

#### **USED TANK DETAILS**

| Tank Type       | Doubled Skin Rectangular Single Compartment Storage Tank |  |
|-----------------|----------------------------------------------------------|--|
| Fuel(s)         | Diesel                                                   |  |
| Capacity        | 10,000 Litre Diesel                                      |  |
| Dimensions      | 4,000 (Length) x 2,000 (Width) x 2,400 (Height)          |  |
| Steel Thickness | Main Tank 5mm                                            |  |
| Dry Weight      | 3,000Кg                                                  |  |
| Colour          | Green                                                    |  |
| TFC Reference   | TFC 46                                                   |  |
|                 |                                                          |  |